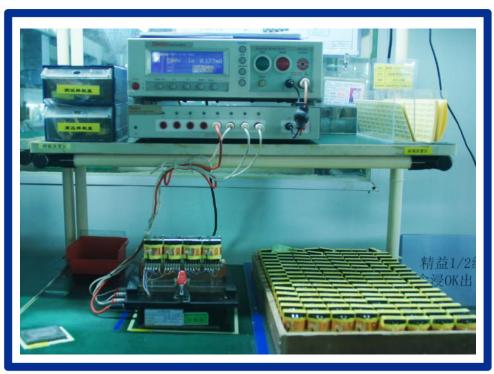

| Equipment                        | Brand             | Quantity        |  |
|----------------------------------|-------------------|-----------------|--|
| Automatic Wnding<br>Machine      | OETZO(China)      | 30 Sets         |  |
| Withstand Voltage<br>Tester      | Chroma (TaiWan)   | 50 Sets         |  |
| Comprehensive<br>Test Instrument | Chroma (TaiWan)   | 40 Sets         |  |
| Oscilloscope                     | Tektronix (U.S.A) | 10 Sets         |  |
|                                  |                   | Total: 130 Sets |  |