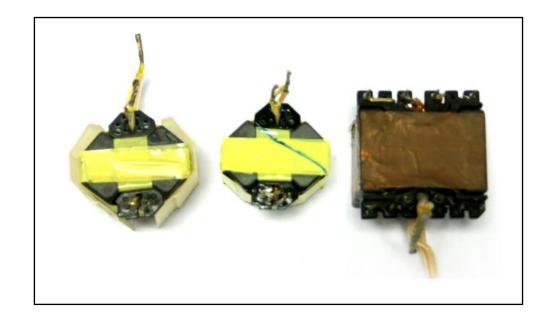

#### **Product category**

Production scale: 1984 to begin production of high frequency transformer of high frequency is the total number of 450 people, mainly the production of fire cow type: EE (10-55) /ERL (28-49) /RM (6-14) /PQ (20-50) /UU (9.8-16), the monthly production capacity of approximately 7million. Mainly used in Electronics, Adapters, Cars, Chargers, PCBA, etc.