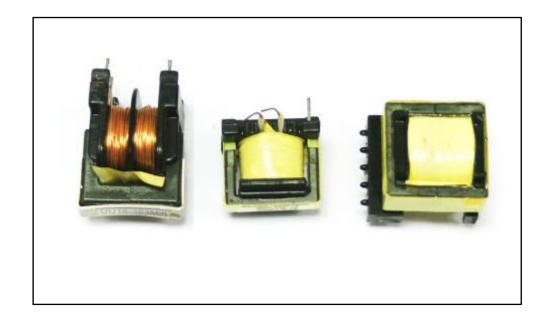

#### **Product category**

Production scale: 1984 to begin production of high frequency transformer of high frequency is the total number of 450 people, mainly the production of fire cow type: EE (10-55) /ERL (28-49) /RM (6-14) /PQ (20-50) /UU (9.8-16), the monthly production capacity of approximately 7million. Mainly used in Electronics, Adapters, Cars, Chargers, PCBA, etc.