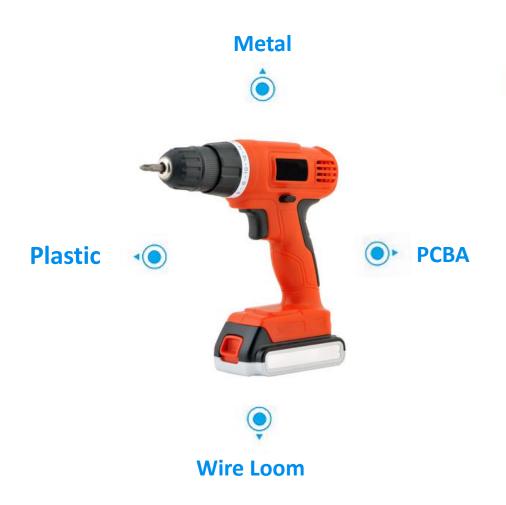

#### **Product category**

Production scale: 1984 to begin production of high frequency transformer of high frequency is the total number of 450 people, mainly the production of fire cow type: EE (10-55) /ERL (28-49) /RM (6-14) /PQ (20-50) /UU (9.8-16), the monthly production capacity of approximately 7million. Mainly used in Electronics, Adapters, Cars, Chargers, PCBA, etc.

#### Quality

Critical Components made in-house to assure Quality

#### Cost

Price competiveness as major part made inhouse