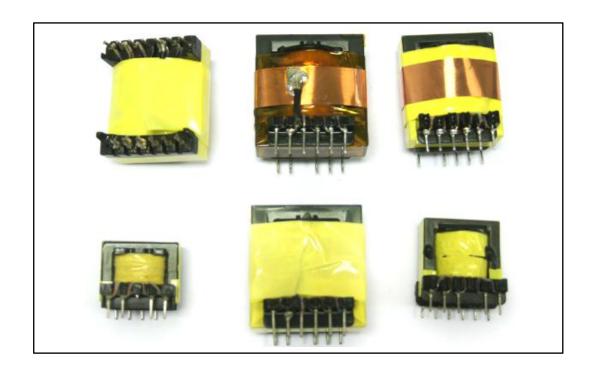

#### **Product category**

Production scale: 1984 to begin production of high frequency transformer of high frequency is the total number of 450 people, mainly the production of fire cow type: EE (10-55) /ERL (28-49) /RM (6-14) /PQ (20-50) /UU (9.8-16), the monthly production capacity of approximately 7million. Mainly used in Electronics, Adapters, Cars, Chargers, PCBA, etc.