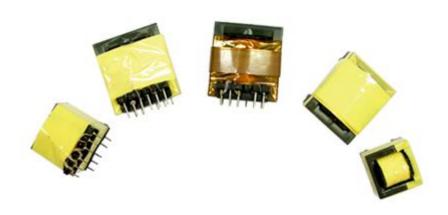

#### **Product category**

Production scale: 1984 to begin production of high frequency transformer of high frequency is the total number of 450 people, mainly the production of fire cow type: EE (10-55) /ERL (28-49) /RM (6-14) /PQ (20-50) /UU (9.8-16), the monthly production capacity of approximately 7million. Mainly used in Electronics, Adapters, Cars, Chargers, PCBA, etc.