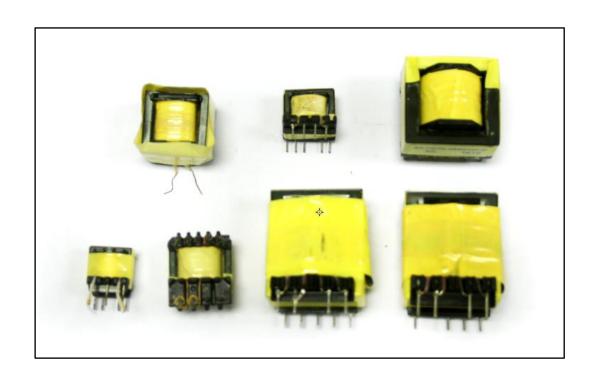

#### **Product category**

Production scale: 1984 to begin production of high frequency transformer of high frequency is the total number of 450 people, mainly the production of fire cow type: EE (10-55) /ERL (28-49) /RM (6-14) /PQ (20-50) /UU (9.8-16), the monthly production capacity of approximately 7million. Mainly used in Electronics, Adapters, Cars, Chargers, PCBA, etc.